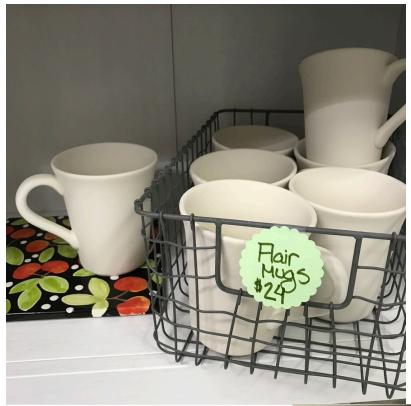

## PARTY POTTERY! \$20 each

## Party Pottery (above) - \$20/each

Thanks again for stopping by... I hope you found some fun pottery to paint! If you have any questions, need prices or would like to see larger pictures, please don't hesitate to