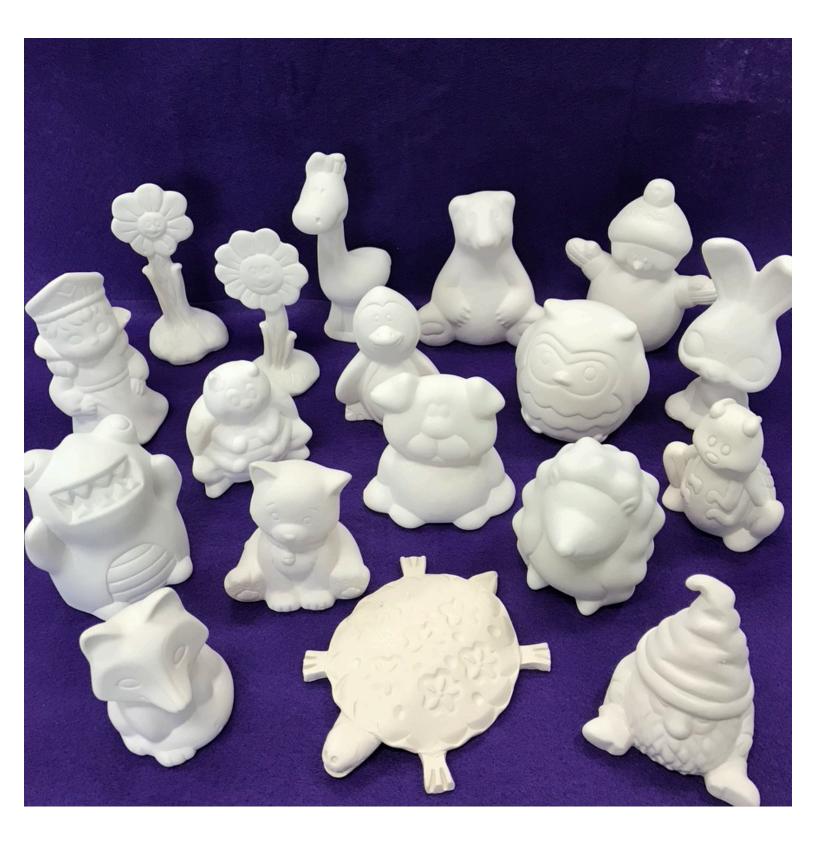

## PARTY POTTERY! \$20 each

## Party Pottery (above) - \$20/each

Thanks again for stopping by... I hope you found some fun pottery to paint! If you have any questions, need prices or would like to see larger pictures, please don't hesitate to