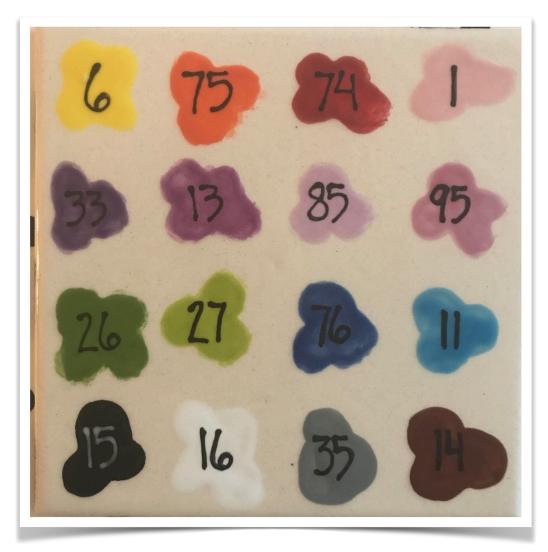

## Hi... Thanks for stopping by!!!

**#1** Select your pottery from items on the following pages. (\*Heads up! - some of the items are one-of-a-kind)

**#2** Then select 6 colors/bag from the color chart below.