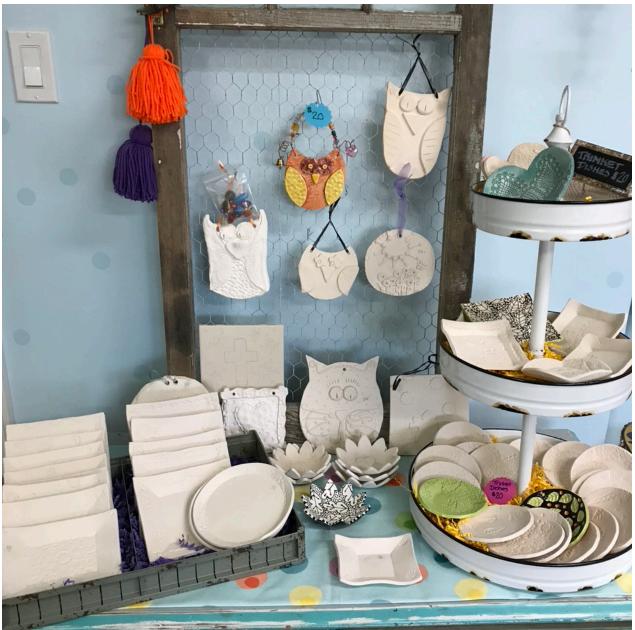

## PARTY POTTERY! \$20 each

## Party Pottery (above) - \$20/each

Thanks again for stopping by... I hope you found some fun pottery to paint! If you have any questions, need prices or would like to see larger pictures, please don't hesitate to